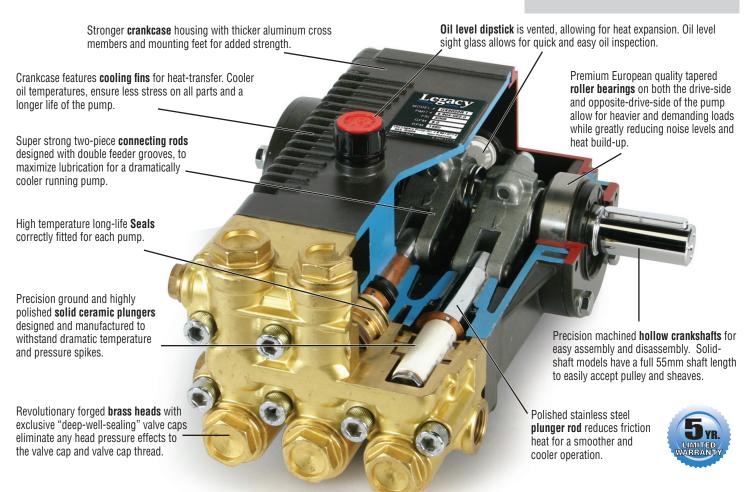

## THE Legacy HD PUMP

Legacy is introducing the next wave in high-pressure pumps, the Legacy HD pump. This heavy-duty high-pressure pump is the outcome of 2 1/2 years of research and development, resulting in a number of upgrades over previous pump models. Premium, long-life components and new design features make the Legacy HD pump a standout among other high-pressure pumps. Tests prove it will hold up better in rugged working conditions.

Take the Legacy HD Pump **Durability** Challenge!

We believe the Legacy HD Pump is the strongest, most durable pump in the market. We've tested the pump in extreme conditions and are confident in it's strength and performance. We ran the pump dry in seperate tests for 24 hours, and the pump showed no sign of wear.